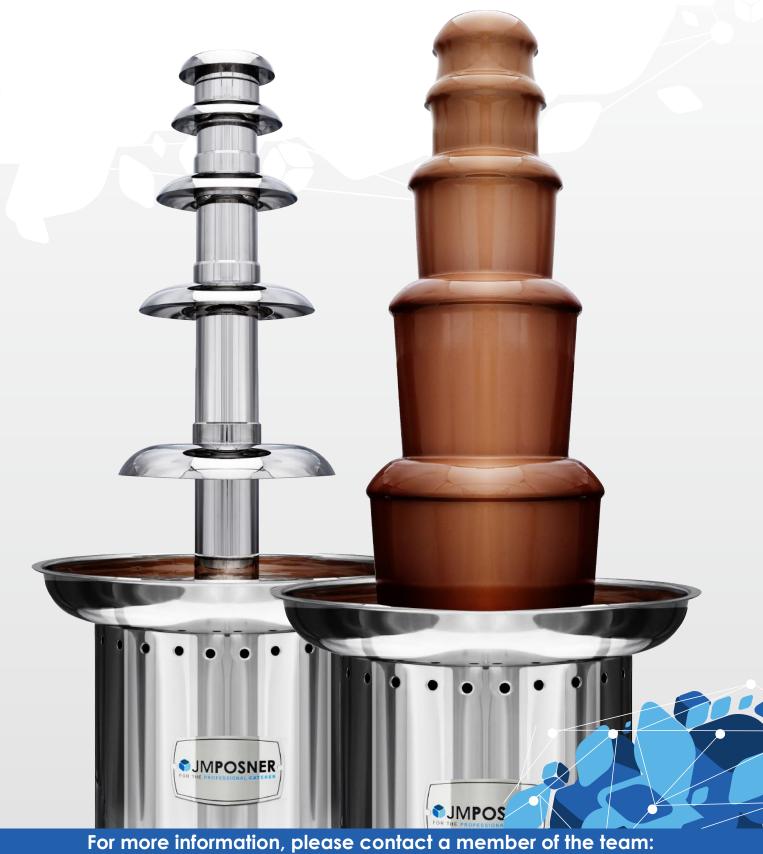

### **CF15** CASCADE CHOCOLATE FOUNTAIN

The NEW Cascade Chocolate Fountain is a great addition to any caterer and restaurant to stand out from the crowd. This Cascade Fountain has an option to change to a standard 2 tier system, giving you two fountains for the price of one, allowing you to adapt to any occasion.

Each of the 3 tiers on the cascade has 4 cups which pour the chocolate smoothly into the next tier and then into the bowl. This gives the Chocolate Fountain a more eye catching design and is more cost effective as it uses less chocolate to run.