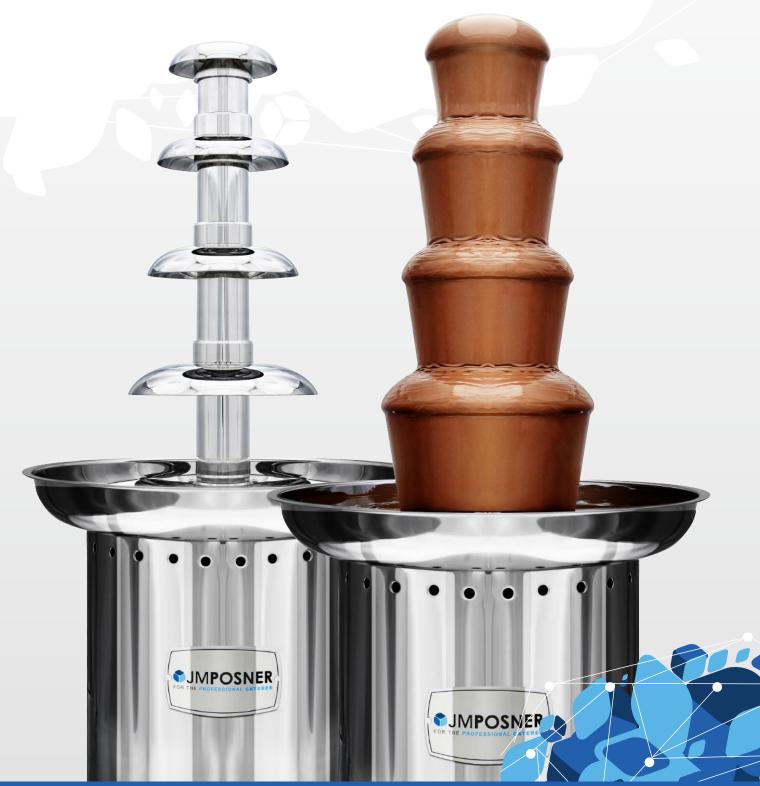

### **CF15 ECO** CHOCOLATE FOUNTAIN

The CF15 Eco Chocolate Fountain is made of quality stainless steel with a brushed finish. With a removable single top section, the CF15 Eco is very simple to set up, clean and change. The pre-set temperature of 65° allows for automatic start and operation.

Chocolate Fountains are perfect to make your business or events stand out above the rest and attract customers to you. A simple elegant Chocolate Fountain is perfect as a centre piece which adds a touch of class that will leave a long memorable impression on anyone that casts an eye on them. They are EASY to set up and run, just simply top up the chocolate when needed and keep the toppings full.