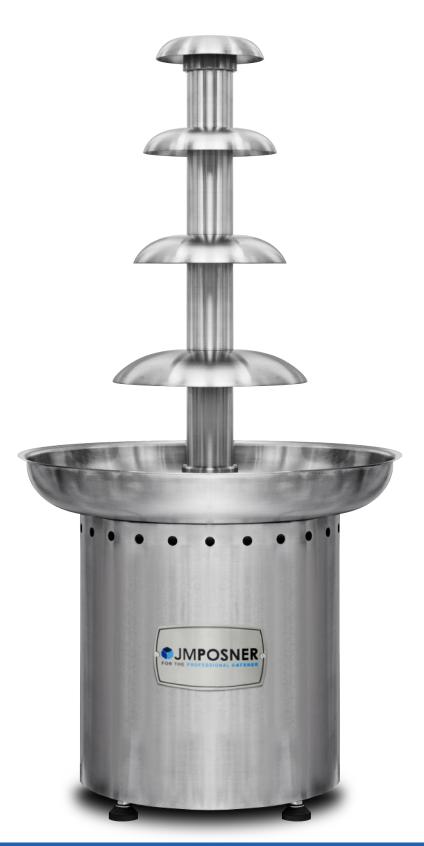

### **CF15 STANDARD** Chocolate Fountain Spec Sheet

### **CF15 STANDARD** CHOCOLATE FOUNTAIN

The CF15 Standard Fountain has three tiers plus a top hat, this chocolate fountain is able to work with a minimum of 4 Kg and a maximum of 7 Kg of chocolate, allowing it to serve parties of up to 80 people.

It comes with a touch pad / display panel to control the desired temperature and power plus offers simple & easy removable parts as well as a sleek, modern, round stainless steel design.

Chocolate Fountains are perfect to make your business or events stand out above the rest and attract customers to you. A simple elegant Chocolate Fountain is perfect as a centre piece, which adds a touch of class that will leave a long memorable impression on anyone that casts an eye on them. They are EASY to set up and run, just simply top up the chocolate when needed and keep the toppings full.