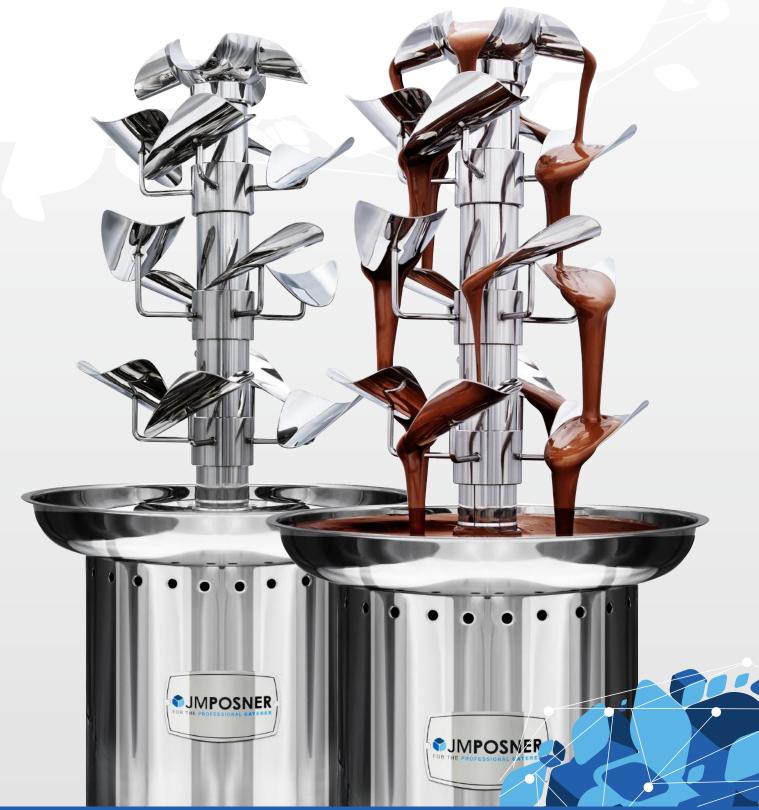

### CF15 Cascade Chocolate Fountain Spec Sheet

### **CF15** CASCADE CHOCOLATE FOUNTAIN

The NEW Cascade Chocolate Fountain is a great addition to any caterer and restaurant to stand out from the crowd. This Cascade Fountain has an option to change to a standard 2 tier system, giving you two fountains for the price of one, allowing you to adapt to any occasion.

Each of the 3 tiers on the cascade has 4 cups which pour the chocolate smoothly into the next tier and then into the bowl. This gives the Chocolate Fountain a more eye catching design and is more cost effective as it uses less chocolate to run.