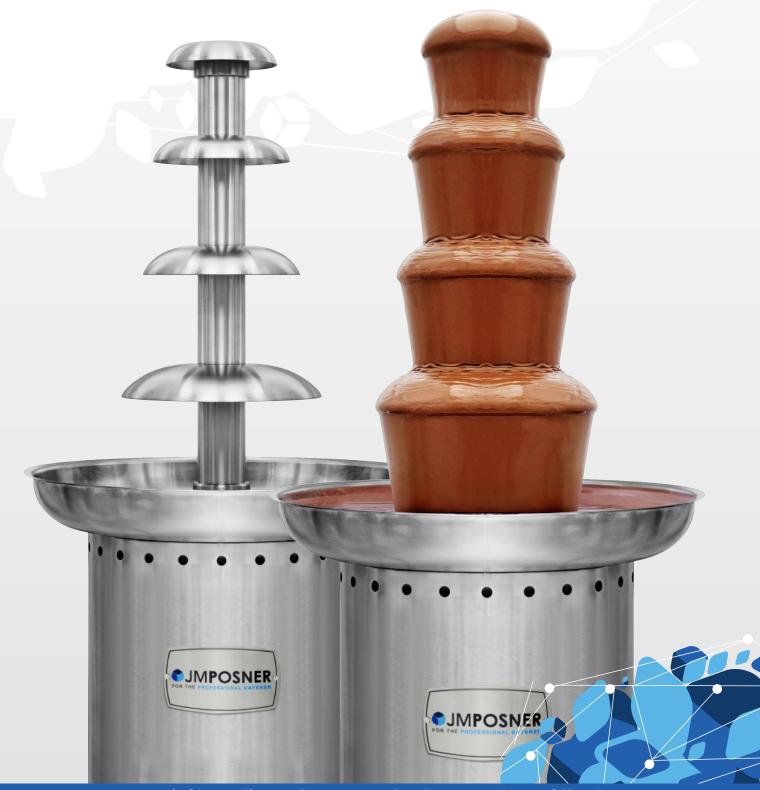

### **CF15 STANDARD** Chocolate Fountain Spec Sheet

### **CF15 STANDARD** CHOCOLATE FOUNTAIN

The CF15 Standard Fountain has three tiers plus a top hat, this chocolate fountain is able to work with a minimum of 4 Kg and a maximum of 7 Kg of chocolate, allowing it to serve parties of up to 80 people.

It comes with a touch pad / display panel to control the desired temperature and power plus offers simple & easy removable parts as well as a sleek, modern, round stainless steel design.

Chocolate Fountains are perfect to make your business or events stand out above the rest and attract customers to you. A simple elegant Chocolate Fountain is perfect as a centre piece, which adds a touch of class that will leave a long memorable impression on anyone that casts an eye on them. They are EASY to set up and run, just simply top up the chocolate when needed and keep the toppings full.