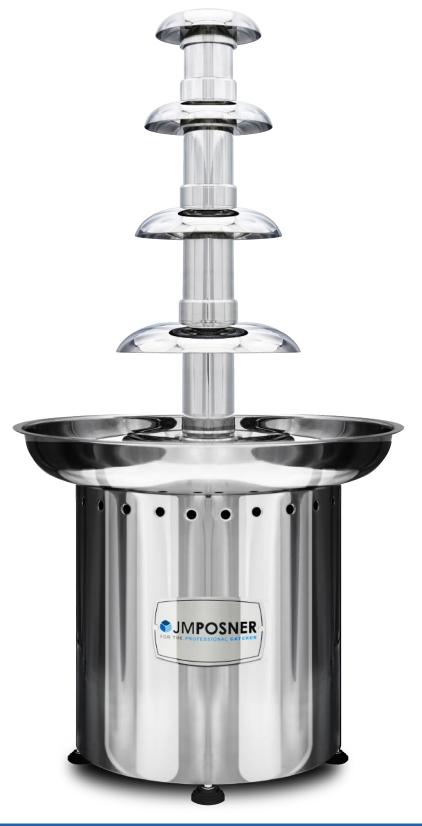

### **CF15 STANDARD** CHOCOLATE FOUNTAIN

The CF15 Standard Fountain has three tiers plus a top hat, this chocolate fountain is able to work with a minimum of 4 Kg and a maximum of 7 Kg of chocolate, allowing it to serve parties of up to 80 people.

It comes with a touch pad / display panel to control the desired temperature and power plus offers simple & easy removable parts as well as a sleek, modern, round stainless steel design.

Chocolate Fountains are perfect to make your business or events stand out above the rest and attract customers to you. A simple elegant Chocolate Fountain is perfect as a centre piece, which adds a touch of class that will leave a long memorable impression on anyone that casts an eye on them. They are EASY to set up and run, just simply top up the chocolate when needed and keep the toppings full.