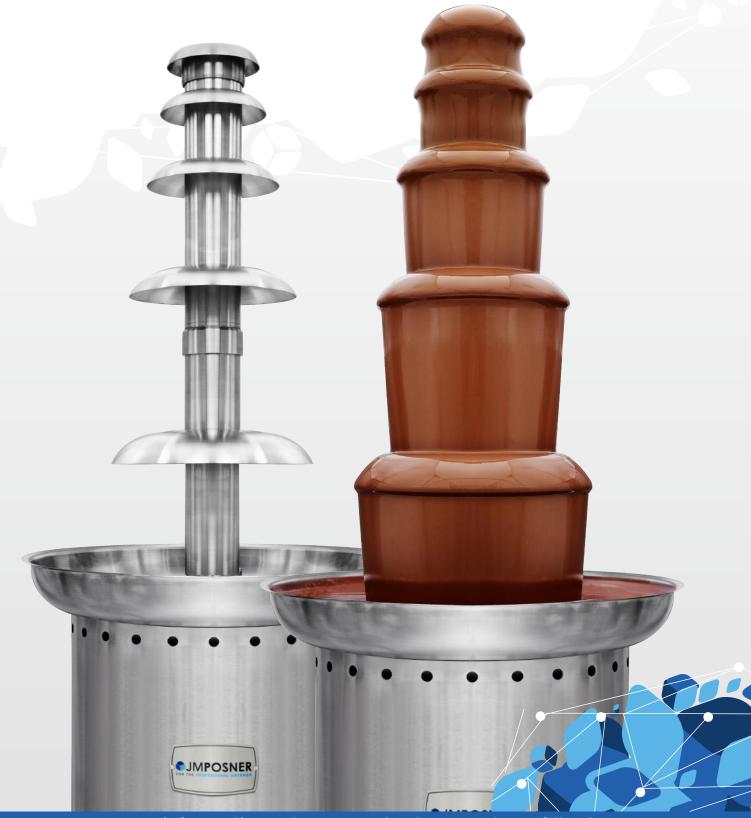

### **CF20 ECO** CHOCOLATE FOUNTAIN

The CF20 Eco Chocolate Fountain is made of quality stainless steel with a brushed finish. With a removable single top section, the CF20 Eco is very simple to set up, clean and change. The pre-set temperature of 65° allows for automatic start and operation. Taller then its smaller sibling, the CF15 Eco, the CF20 Eco will not fail to grab the attention of customers or passers by.

Chocolate Fountains are perfect to make your business or events stand out above the rest and attract customers to you. A simple elegant Chocolate Fountain is perfect as a centre piece which adds a touch of class that will leave a long memorable impression on anyone that casts an eye on them. They are EASY to set up and run, just simply top up the chocolate when needed and keep the toppings full.