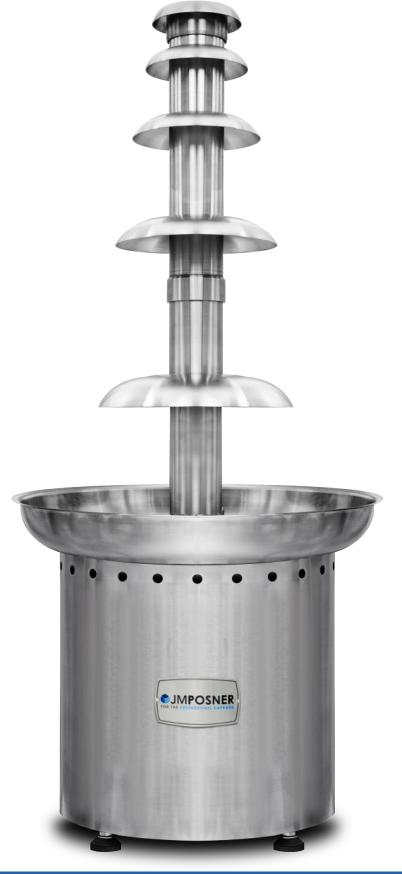

### **CF20 STANDARD** CHOCOLATE FOUNTAIN

The CF20 Standard Fountain has four tiers plus a top hat, this chocolate fountain is able to work with a minimum of 8 kg and a maximum of 15 kg of chocolate, allowing it to serve parties of up to 300 people.

It comes with a touch pad / display panel to control the desired temperature and power plus offers simple & easy removable parts as well as a sleek, modern, round stainless steel design.

Chocolate Fountains are perfect to make your business or events stand out above the rest and attract customers to you. A simple elegant Chocolate Fountain is perfect as a centre piece which adds a touch of class that will leave a long memorable impression on anyone that casts an eye on them. They are EASY to set up and run, just simply top up the chocolate when needed and keep the toppings full.