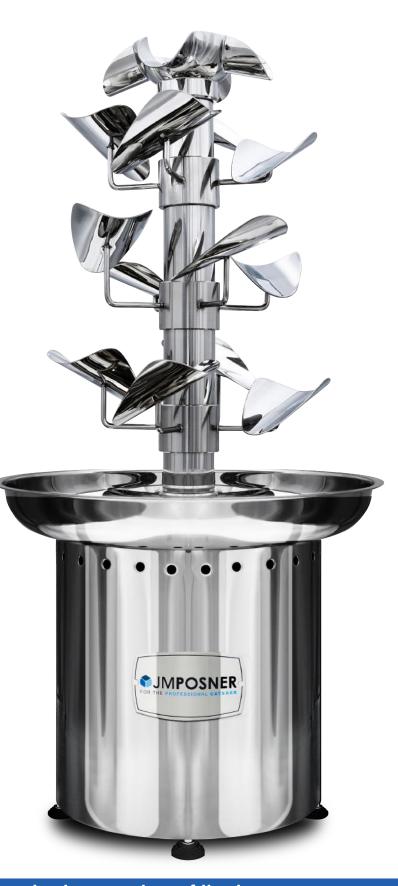

### CF15 Cascade Chocolate Fountain Spec Sheet

### **CF15** CASCADE CHOCOLATE FOUNTAIN

The NEW Cascade Chocolate Fountain is a great addition to any caterer and restaurant to stand out from the crowd. This Cascade Fountain has an option to change to a standard 2 tier system, giving you two fountains for the price of one, allowing you to adapt to any occasion.

Each of the 3 tiers on the cascade has 4 cups which pour the chocolate smoothly into the next tier and then into the bowl. This gives the Chocolate Fountain a more eye catching design and is more cost effective as it uses less chocolate to run.