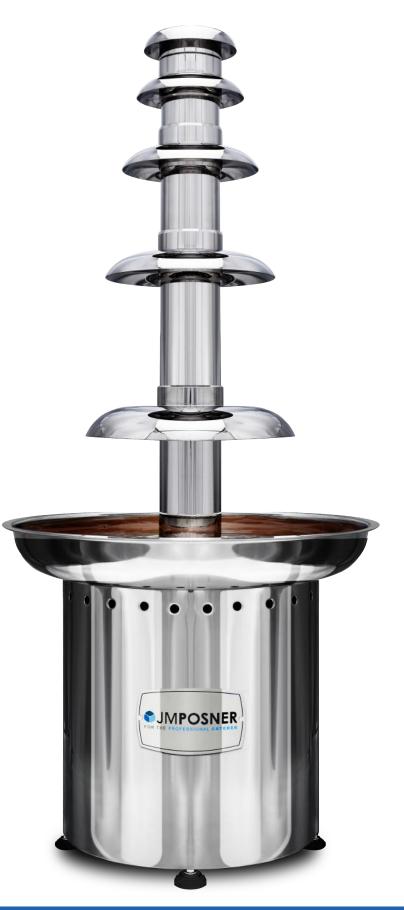

### **CF15 ECO** CHOCOLATE FOUNTAIN

The CF15 Eco Chocolate Fountain is made of quality stainless steel with a brushed finish. With a removable single top section, the CF15 Eco is very simple to set up, clean and change. The pre-set temperature of 65° allows for automatic start and operation.

## **KEY FEATURES**

- High Quality Chocolate Fountain
- Made in the UK
- Single piece Top Section
- Brushed Finished
- Pre-set Temperature (65 Degree C) for Ease of Use
- Made of Stainless Steel