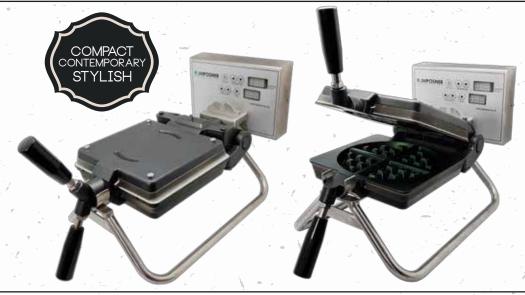

## THE MULTI WAFFLE

A first of its kind, the Multi Waffle by IM Posner has a huge choice of 8 different waffle plates, so if you would like to serve traditional round Belgian waffles, follow the latest craze in bubble waffles or stick waffles for eating on the go, look no further. The Multi Waffle is also the most compact unit we have produced. This smaller footprint will give you more space on your counter to work with. The Multi Waffle comes with an auto start function that can be pre-set to any time you would like, an essential feature if you have busy staff that may forget to turn on the timer when you start cooking (its easily done when busy!).

The 9 interchangeable plates\* are easily removable so that you will be able to quickly change them on site to react to your customers ever changing demands. All of the plates are supplied with non stick Teflon coating, this offers perfect waffles without the need to spray the plates with oil. The Multi Waffle is also designed with the future in mind, it allows us the opportunity to add new waffle plates as times and trends change and even allows for custom made plates.