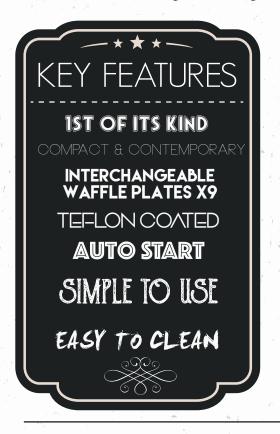

## THE MULTI WAFFLE

A first of its kind, the Multi Waffle by IM Posner has a huge choice of 8 different waffle plates, so if you would like to serve traditional round Belgian waffles, follow the latest craze in bubble waffles or stick waffles for eating on the go, look no further. The Multi Waffle is also the most compact unit we have produced. This smaller footprint will give you more space on your counter to work with. The Multi Waffle comes with an auto start function that can be pre-set to any time you would like, an essential feature if you have busy staff that may forget to turn on the timer when you start cooking (its easily done when busy!).

The 9 interchangeable plates\* are easily removable so that you will be able to quickly change them on site to react to your customers ever changing demands. All of the plates are supplied with non stick Teflon coating, this offers perfect waffles without the need to spray the plates with oil. The Multi Waffle is also designed with the future in mind, it allows us the opportunity to add new waffle plates as times and trends change and even allows for custom made plates.