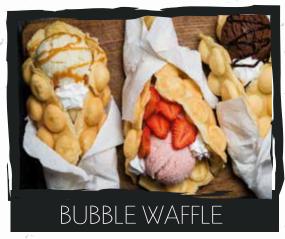

## THE MULTI WAFFLE

A first of its kind, the Multi Waffle by IM Posner has a huge choice of 8 different waffle plates, so if you would like to serve traditional round Belgian waffles, follow the latest craze in bubble waffles or stick waffles for eating on the go, look no further. The Multi Waffle is also the most compact unit we have produced. This smaller footprint will give you more space on your counter to work with. The Multi Waffle comes with an auto start function that can be pre-set to any time you would like, an essential feature if you have busy staff that may forget to turn on the timer when you start cooking (its easily done when busy!).