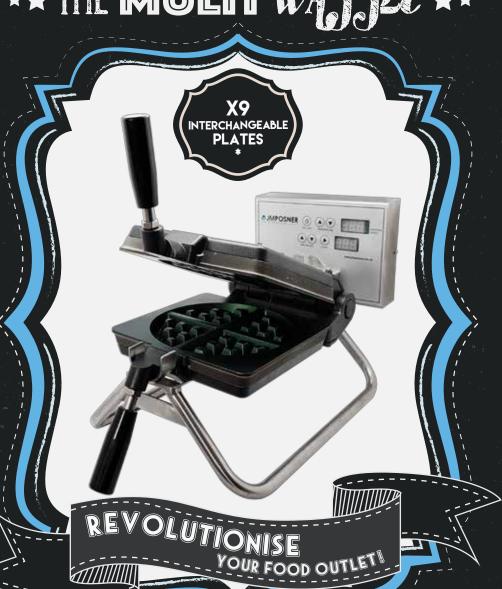

## THE MULTI WAFFLE

A first of its kind, the Multi Waffle by IM Posner has a huge choice of 8 different waffle plates, so if you would like to serve traditional round Belgian waffles, follow the latest craze in bubble waffles or stick waffles for eating on the go, look no further. The Multi Waffle is also the most compact unit we have produced. This smaller footprint will give you more space on your counter to work with. The Multi Waffle comes with an auto start function that can be pre-set to any time you would like, an essential feature if you have busy staff that may forget to turn on the timer when you start cooking (its easily done when busy!).

The 9 interchangeable plates\* are easily removable so that you will be able to quickly change them on site to react to your customers ever changing demands. All of the plates are supplied with non stick Teflon coating, this offers perfect waffles without the need to spray the plates with oil. The Multi Waffle is also designed with the future in mind, it allows us the opportunity to add new waffle plates as times and trends change and even allows for custom made plates.