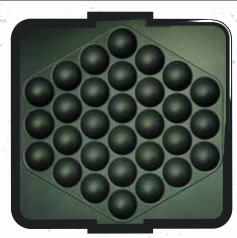

The 9 interchangeable plates\* are easily removable so that you will be able to quickly change them on site to react to your customers ever changing demands. All of the plates are supplied with non stick Teflon coating, this offers perfect waffles without the need to spray the plates with oil. The Multi Waffle is also designed with the future in mind, it allows us the opportunity to add new waffle plates as times and trends change and even allows for custom made plates.