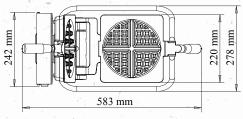

## THE TEM, & THE SPEC

UNIT WEIGHT 13 KG

\*Plates sold seperatly

BUBBLE | MUFFIN | STUFFED | CONE | BELGIAN | CHIP | AMERICAN | STICK | HEART

For more information on any of our products please contact us on: T: + 44 (0) 1923 220805 | E: info@jmposner.com | www.jmposner.com