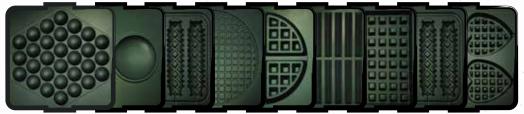

## THE TEM, & THE SPEC

UNIT WEIGHT 13 KG

\*Plates sold seperatly

BUBBLE | MUFFIN | STUFFED | CONE | BELGIAN | CHIP | AMERICAN | STICK | HEART

For more information on any of our products please contact us on: T: + 44 (0) 1923 220805 | E: info@jmposner.com | www.jmposner.com

The 9 interchangeable plates\* are easily removable so that you will be able to quickly change them on site to react to your customers ever changing demands. All of the plates are supplied with non stick Teflon coating, this offers perfect waffles without the need to spray the plates with oil. The Multi Waffle is also designed with the future in mind, it allows us the opportunity to add new waffle plates as times and trends change and even allows for custom made plates.