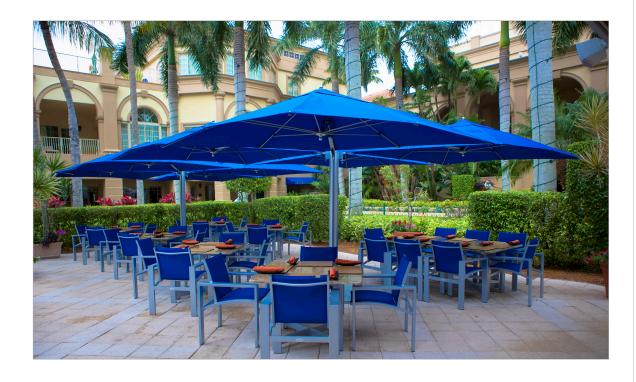

## bay master shade pod

essential parasols

The new TUUCI Bay Master Shade Pod features from one to four separate canopies supported by a single mast, offering expansive shaded areas. Easily operational with independent auto lift piston systems and locking handles, the Shade Pod allows for deployment of any of the canopies in different directions. Our modular design, marine grade components and replaceable parts have been extended to the new Shade Pod to assure prolonged life of the product.

**3 canopy** sq. ft. / m. 192' / 58.5

**4 canopy** sq. ft. / m. 256' / 78