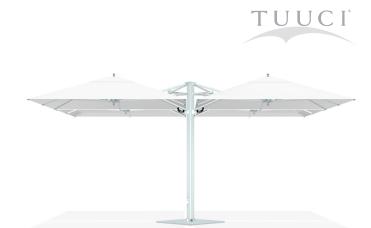

## bay master shade pod

essential parasols

The new TUUCI Bay Master Shade Pod features from one to four separate canopies supported by a single mast, offering expansive shaded areas. Easily operational with independent auto lift piston systems and locking handles, the Shade Pod allows for deployment of any of the canopies in different directions. Our modular design, marine grade components and replaceable parts have been extended to the new Shade Pod to assure prolonged life of the product.

## features:

- a. Acorn Finial
- b. Silver Delrin Hub
- c. Auto Lift Assist Piston System
- d. Auto Lift Assist Spring Locking Cam Handle
- e. Stainless Steel Screw Pocket Construction
- f. Reinforced Strut Joints
- g. Stem Cover Plate
- h. Cam Lock Lever Allows 360° Rotation
- i. Easily Replaceable Parts