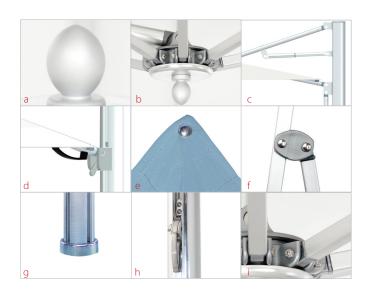

## features:

- a. Acorn Finial
- b. Silver Delrin Hub
- c. Auto Lift Assist Piston System
- d. Auto Lift Assist Spring Locking Cam Handle
- e. Stainless Steel Screw Pocket Construction
- f. Reinforced Strut Joints
- g. Stem Cover Plate
- h. Cam Lock Lever Allows 360° Rotation
- i. Easily Replaceable Parts